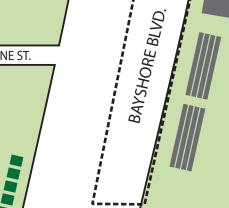

8K START, STAGING

PLATT ST.

**8K BLUE STAGING:** 9:15 a.m.

**8K PURPLE STAGING:** 9:15 a.m.

**Publix** 

BAYSHORE BLVD.

Platt St. Bridge

FINISHERS ONL

PORT-A-LET

CHEEZ-IT 8K

WALK: 9:25 a.m.

**BARRICADE BREAKS** 

VERNE ST.

PEDESTRIAN/ **WALKWAY** 

**8K START STAGING** 